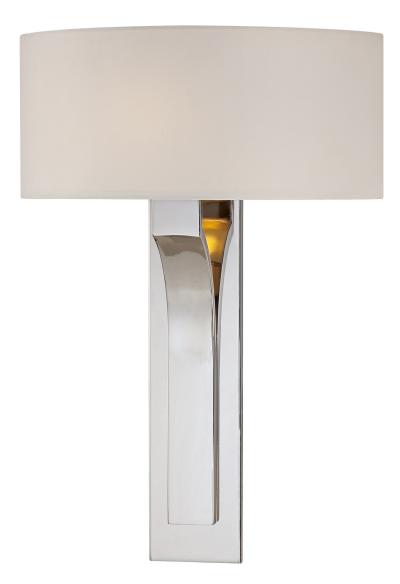

Item #

**UPC** Code:

P1705-613

844349011422

Product Family Name:

Finish:

Category:

**Polished Nickel** 

**WALL SCONCE** 

Category Type: Sconce

Certification 3057374

Patents:

Notes:

Image File Name: P1705-613.jpg

## **MEASUREMENTS**

Width: Length: Height: Extension:

11.75 16.75

Height Adjustable: Min Overall Height: Max Overall Slope: No Height:

4

Net Weight:

2.69

Wire Length:

No

Chain Length: Safety Cable

Included:

No

Canopy Width: Canopy Height:

Canopy Length: Center to Bottom:

4.75 9.0

Backplate Width: Backplate Height: Center to Top:

## **LAMPING**

No. of Bulbs: Light Type:

SEMISPIRAL13W, SELF-BALLASTGU24

Max Bulb Socket: GU24 Wattage:

13

Photocell Dimmable: Rated Life Bulb/LED Ballast: Included:

INTEGRAL Hours: No Included:

No Initial Lumens: Delivered Color Temp.: CRI: Bulb/LED

## SHADE / GLASS

Description: Material:

CLOTH + GLASS White

Part No.: Quantity:

PG1705

Width: Height: Length: