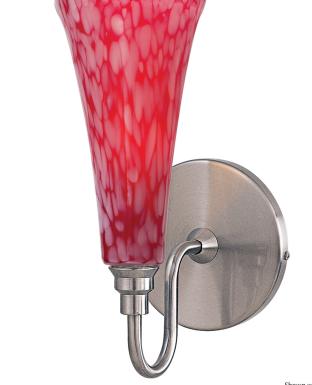

Item # P442-084

**UPC** Code: 874944006196

**Product Family Name:** 

Finish:

Category:

**Brushed Nickel** 

WALL SCONCE

Category Type: Sconce

Certification

E87611 PRE

Patents:

Notes:

Image File Name: P442-084.jpg