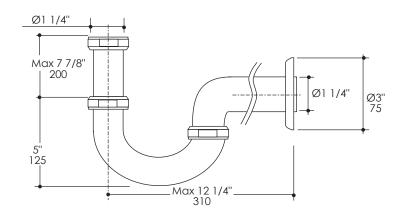

### **Product Specifications:**

#### Notes:

Drawings provided herein are meant to give the user an idea of the product and are not made to scale. The size in inches is rounded up to the nearest 1/16".

LACAVA is committed to the highest level of customer service. Please feel free to contact us at 1-888-522-2823 (toll free) or by email at info@lacava.com for technical assistance or any general inquiries.