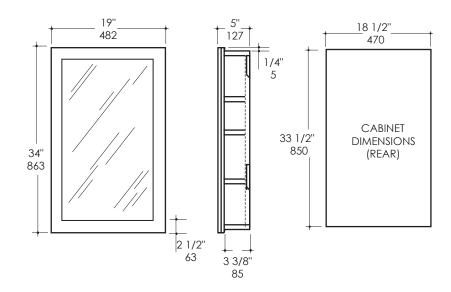

## **Product Specifications:**

#### Notes

Drawings provided herein are meant to give the user an idea of the product and are not made to scale. The size in inches is rounded up to the nearest 1/18". Slight variances can often occur with porcelain and woodwork. Therefore, LACAVA will not be held responsible for any cutouts, countertops, or furniture made without the actual product or template from LACAVA. Differences in color, grain, appearance and texture are inherent in all natural woodwork, and should be expected. Variances in these qualities are not deemed manufacturing defects, and will not be accepted as valid reasons to return or exchange any LACAVA woodwork. Plumbing specifications are only a guideline and may need to be altered based on the application.