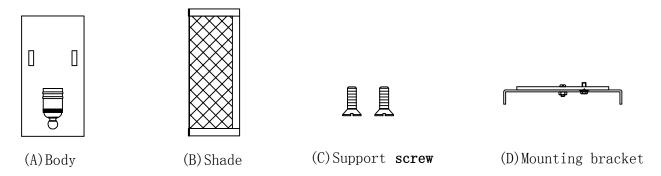

# Locate all hardware & components before discarding packaging

Step. 1: Install mounting bracket (D) to outlet box.

Step. 2: Wire fixture to wires in outlet box. Copper/green wire is for Ground.