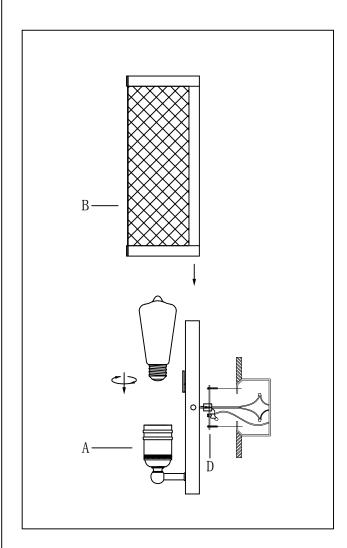

#### IMPORTANT: Turn off power at the main fuse or circuit breaker box before starting installation

Step. 4: Slide shade (B) over backplate and secure on hangers.

Step. 5: Install medium base
Edison-style bulb(not included)
into socket.