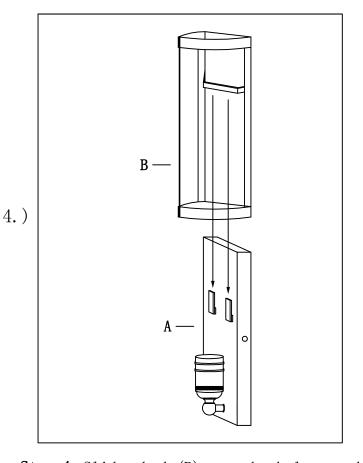

#### IMPORTANT: Turn off power at the main fuse or circuit breaker box before starting installation

Step. 4: Slide shade (B) over backplate and secure on hangers.

Step. 5: Install medium base
Edison-style bulb(not included)
into socket.