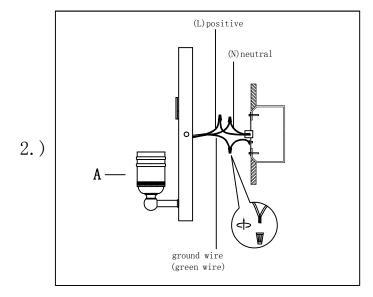

# Locate all hardware & components before discarding packaging

Step. 1: Install mounting bracket (D) to outlet box.

Step. 2: Wire fixture to wires in outlet box. Copper/green wire is for Ground.