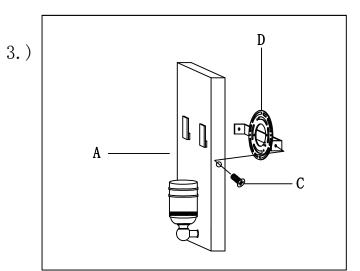

# Locate all hardware & components before discarding packaging

Step. 1: Install mounting bracket (D) to outlet box.

Step. 2: Wire fixture to wires in outlet box. Copper/green wire is for Ground.