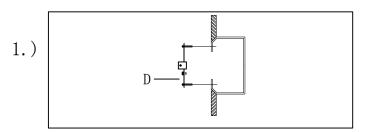

# Locate all hardware & components before discarding packaging

Step. 1: Install mounting bracket (D) to outlet box.

Step. 2: Wire fixture to wires in outlet box. Copper/green wire is for Ground.