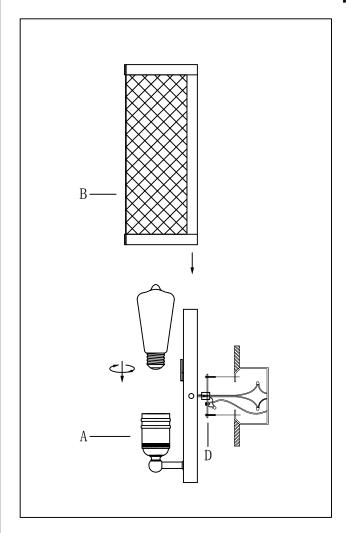

#### IMPORTANT: Turn off power at the main fuse or circuit breaker box before starting installation

Step. 4: Slide shade (B) over backplate and secure on hangers.

Step. 5: Install medium base
Edison-style bulb(not included)
into socket.