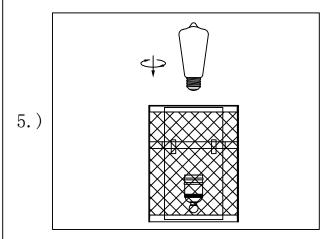

#### IMPORTANT: Turn off power at the main fuse or circuit breaker box before starting installation

Step. 4: Slide shade (B) over backplate and secure on hangers.

Step. 5: Install medium base
Edison-style bulb(not included)
into socket.