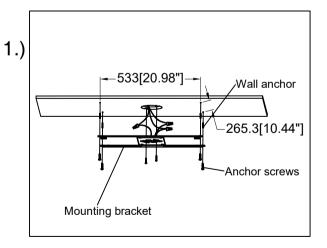

Step1.Remove mounting bracket from fixture and install to electrical box.Mark where the narrow end of the keyhole slots on the bracket meet the wall.Remove mounting bracket from wall.Drill holes using 1/4" ± drill bit where marked.Install mounting bracket to outlet box and hammer anchors into drill holes.Thread anchor screws into wall anchors until wall pate is flush with wall.