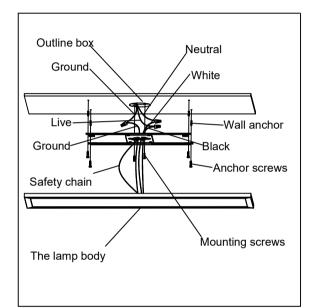

## Locate all hardware & components before discarding packaging

Step.2:Finish wiring(Black for Live, White for Neutral, and Green/Yellow Green for Ground.). Insert the head of safety chain into the bracket slot

Step1.Remove mounting bracket from fixture and install to electrical box.Mark where the narrow end of the keyhole slots on the bracket meet the wall.Remove mounting bracket from wall.Drill holes using 1/4" ± drill bit where marked.Install mounting bracket to outlet box and hammer anchors into drill holes.Thread anchor screws into wall anchors until wall pate is flush with wall.