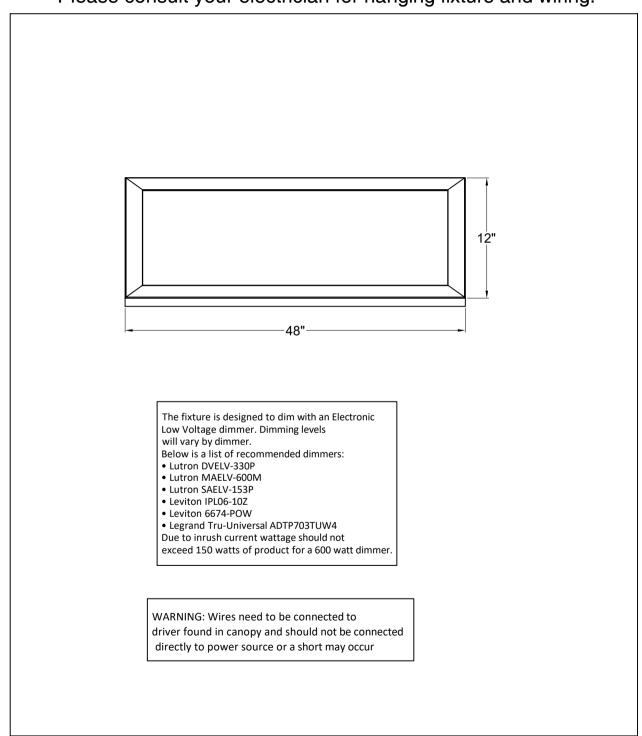

## PRODUCT NAME: Sky Panel ITEM NUMBER: 57764/57774

## Please consult your electrician for hanging fixture and wiring.

Bulbs(integrated): 120-277V Input and dimmable at 120V Integrated

MADE IN CHINA Page 1 of (2)