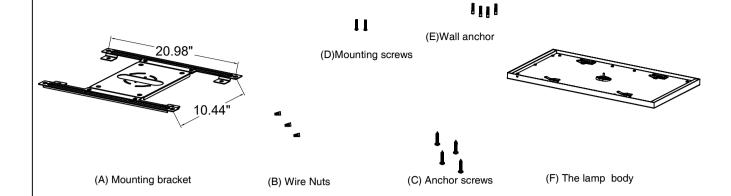

## Locate all hardware & components before discarding packaging

Step.2:Finish wiring(Black for Live, White for Neutral, and Green/Yellow Green for Ground.). Insert the head of safety chain into the bracket slot

Step1.Remove mounting bracket from fixture and install to electrical box.Mark where the narrow end of the keyhole slots on the bracket meet the wall.Remove mounting bracket from wall.Drill holes using 1/4" ± drill bit where marked.Install mounting bracket to outlet box and hammer anchors into drill holes.Thread anchor screws into wall anchors until wall pate is flush with wall.