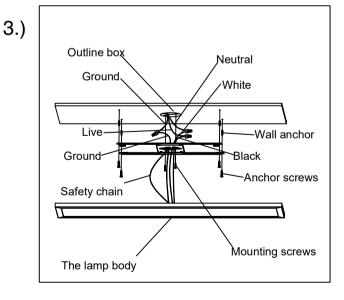

## Locate all hardware & components before discarding packaging

Step.2:Finish wiring(Black for Live, White for Neutral, and Green/Yellow Green for Ground.). Insert the head of safety chain into the bracket slot