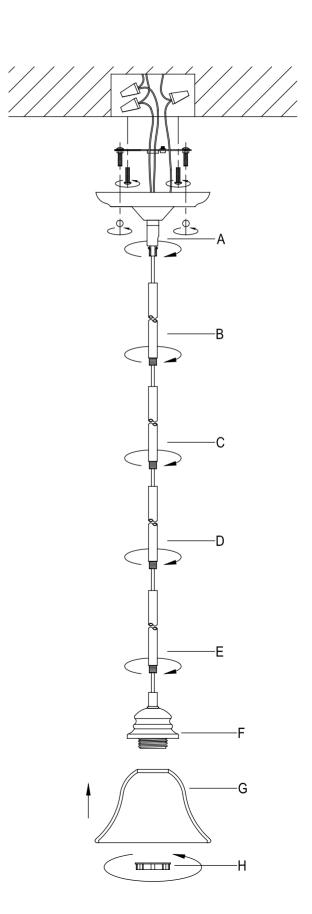

## PRODUCT NAME:Malaga ITEM NUMBER:91067

## **Assembly Instructions**

- 1. Screw the tube (E) into the lampcup (F) and tighten.
- 2. Screw the tube (D) into the tube (E) and tighten.
- 3. Screw the tube (C) into the tube (D) and tighten.
- 4. Screw the tube (B) into the tube (C) and tighten.
- 5. Screw the Ceiling pan (A) into the tube (B) and tighten.
- 6. Loosen out the socket ring (H) from the socket.

  Fit the glass shade (G) onto the lampcup (F) and tighten with the socket ring (H).