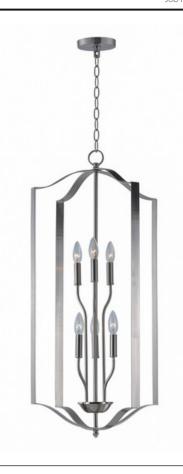

### PRODUCT DESCRIPTION

Offered in a variety of shapes and sizes, the Provident collection offers a trending style at value engineered pricing. The pivoting metal bands in your choice of Oiled Rubbed Bronze or Satin Nickel are available in sizes that fit many coordinating locations.