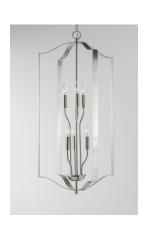

### PRODUCT DESCRIPTION

Offered in a variety of shapes and sizes, the Provident collection offers a trending style at value engineered pricing. The pivoting metal bands in your choice of Oiled Rubbed Bronze or Satin Nickel are available in sizes that fit many coordinating locations.