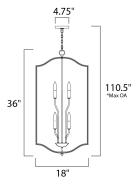

\*max overall height

# **MEASUREMENTS**

DIMENSION : 18" L x 18" W x 36" H

MAX OAH : 110.5" OAH

CANOPY : 4.75" W x 0.75" H x 4.75" L

HANGING WEIGHT : 12.25 lb