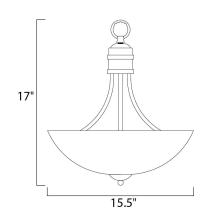

### **MEASUREMENTS**

DIMENSION : 15.5" L x 15.5" W x 17" H

HANGING WEIGHT : 5.95 lb

LAMPING

INPUT VOLTAGE : 120V **LUMENS** : 0 Rated

BULB : 3 x 60W Incandescent E26 Medium , 180W Total

**BULB INCLUDED** : (Not Included)