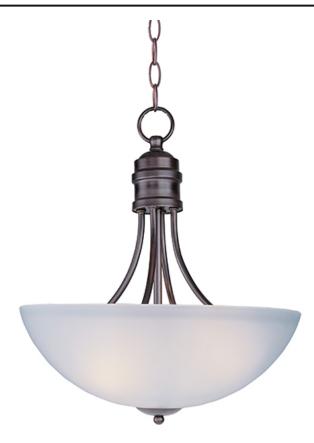

### PRODUCT DESCRIPTION

Modern style at a competitive price will make this collection the next builder standard. Tall profile Frost glass shades adorn a minimalistic frame in your choice of Satin Nickel or Oil Rubbed Bronze.

## **GLASS**

Frosted FT

# MATERIAL

Steel + Glass