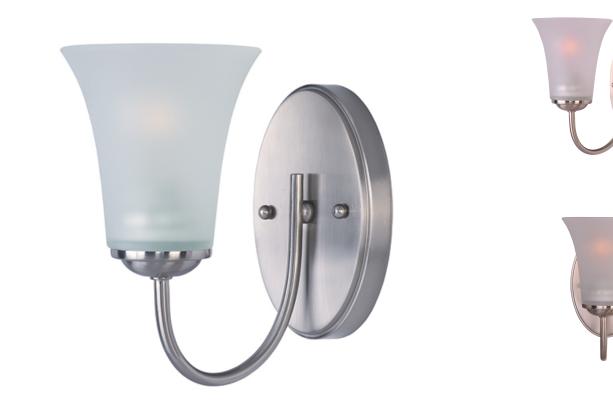

### **PRODUCT DESCRIPTION**

Modern style at a competitive price will make this collection the next builder standard. Tall profile Frost glass shades adorn a minimalistic frame in your choice of Satin Nickel or Oil Rubbed Bronze.