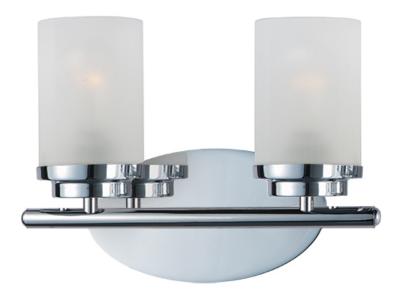

## **PRODUCT DESCRIPTION**

Minimalistic frames finished in your choice of Oil Rubbed Bronze or Polished Chrome support cylinders of Frost glass shades. A clean contemporary look at a very affordable price.