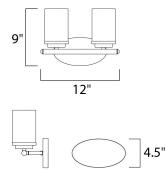

8.25"

6"

## MEASUREMENTS

HANGING WEIGHT

DIMENSION

: 12" W x 9" H x 6" Ext : 2.64 lb

| LAMPING       |                                                |
|---------------|------------------------------------------------|
| INPUT VOLTAGE | : 120V                                         |
| LUMENS        | : 0 Rated                                      |
| BULB          | : 2 x 60W Incandescent E26 Medium , 120W Total |
| BULB INCLUDED | : (Not Included)                               |
| DIMMABLE      | : Yes                                          |