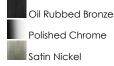

## **PRODUCT DESCRIPTION**

Minimalistic frames finished in your choice of Oil Rubbed Bronze or Polished Chrome support cylinders of Frost glass shades. A clean contemporary look at a very affordable price.

## FINISHES OPTION

GLASS Frosted FT

MATERIAL Steel + Glass

RATINGS cULus Damp Location

ADDITIONAL INSTALL UP/DOWN: Up/Dn OPERATING TEMPERATURE: -20°C (-4°F), 40°C (104°F)

Always consult a qualified electrician before installing any lighting product.