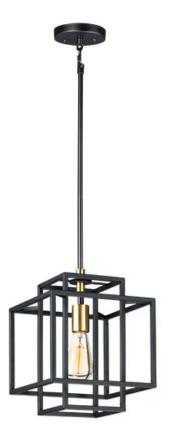

## **PRODUCT DESCRIPTION**

A geometric design constructed of square steel tubing that is finished in a Matte Black and accented with Satin Brass. Add a Vintage bulb for a Restoration look or a Globe lamp for a Contemporary approach. Whatever design you desire this collection will make it happen at a price that will make you smile.

MEASUREMENTS

DIMENSION MAX OAH CANOPY HANGING WEIGHT : 9.75" L x 9.75" W x 13" H : 58.75" OAH : 4.75" W x 0.75" H x 4.75" L : 5.11111 lb

### LAMPING

 INPUT VOLTAGE
 : 120V

 BULB
 : 1 x 60W Incandescent E26 Medium , 60W Total

 BULB INCLUDED
 : (Not Included)

 DIMMABLE
 : Yes