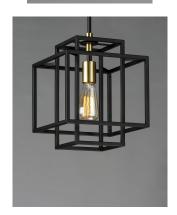

## **PRODUCT DESCRIPTION**

A geometric design constructed of square steel tubing that is finished in a Matte Black and accented with Satin Brass. Add a Vintage bulb for a Restoration look or a Globe lamp for a Contemporary approach. Whatever design you desire this collection will make it happen at a price that will make you smile.

MEASUREMENTS

DIMENSION MAX OAH CANOPY HANGING WEIGHT : 9.75" L x 9.75" W x 13" H : 58.75" OAH : 4.75" W x 0.75" H x 4.75" L : 5.11111 lb

### LAMPING

 INPUT VOLTAGE
 : 120V

 BULB
 : 1 x 60W Incandescent E26 Medium , 60W Total

 BULB INCLUDED
 : (Not Included)

 DIMMABLE
 : Yes