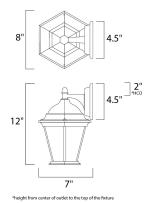

#### **MEASUREMENTS**

DIMENSION : 8" W x 12" H x 7" Ext **BACK PLATE** : 4.5" W x 4.5" H x 2" HCO

HANGING WEIGHT : 2.35 lb