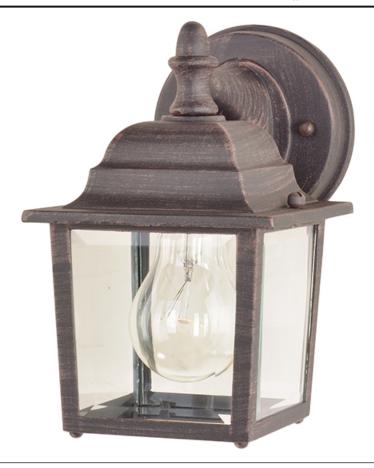

#### PRODUCT DESCRIPTION

Maxim Lighting's commitment to both the residential lighting and the home building industries will assure you a product line focused on your basic lighting needs. With the Builder Cast collection you will find quality lighting that is well designed, well priced and readily available.

#### **FINISHES OPTION**

Antique White

Black

Empire Bronze

Pewter

Rust Patina

Taupe

White

## GLASS

Clear CL

#### MATERIAL

Die Cast Aluminum