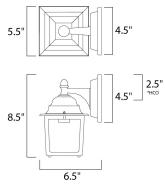

\*height from center of outlet to the top of the fixture

#### **MEASUREMENTS**

DIMENSION : 5.5" W x 8.5" H x 6.5" Ext BACK PLATE : 4.5" W x 4.5" H x 2.5" HCO

HANGING WEIGHT : 1.58 lb