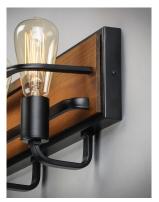

# PRODUCT DESCRIPTION

Featuring Black finished frames with Ashbury wood combining a Rustic look with a Contemporary flare. Your choice of lamp can either contemporize or industrialize this look. Versatile in its style and affordable in its price, this collection is a must have.

#### **MEASUREMENTS**

DIMENSION : 15.75" L 7.25" H x 6" Ext **BACK PLATE** : 15.7" W x 5" H x 4.75" HCO

HANGING WEIGHT : 3.77 lb

## **LAMPING**

INPUT VOLTAGE : 120V

**BULB** : 2 x 60W Incandescent E26 Medium, 120W Total

**BULB INCLUDED** : (Not Included)

DIMMABLE : Yes LIGHTING\_DIRECTION: Up/Down

## MATERIAL

Steel + Wood