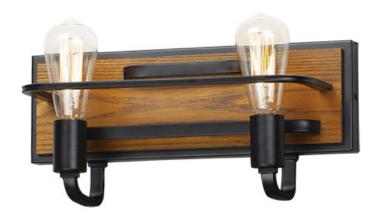

# PRODUCT DESCRIPTION

Featuring Black finished frames with Ashbury wood combining a Rustic look with a Contemporary flare. Your choice of lamp can either contemporize or industrialize this look. Versatile in its style and affordable in its price, this collection is a must have.

#### **MEASUREMENTS**

DIMENSION : 15.75" L 7.25" H x 6" Ext **BACK PLATE** : 15.7" W x 5" H x 4.75" HCO

HANGING WEIGHT : 3.77 lb

## **LAMPING**

INPUT VOLTAGE : 120V

**BULB** : 2 x 60W Incandescent E26 Medium, 120W Total

**BULB INCLUDED** : (Not Included)

DIMMABLE : Yes LIGHTING\_DIRECTION: Up/Down

## MATERIAL

Steel + Wood