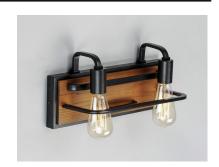

# PRODUCT DESCRIPTION

Featuring Black finished frames with Ashbury wood combining a Rustic look with a Contemporary flare. Your choice of lamp can either contemporize or industrialize this look. Versatile in its style and affordable in its price, this collection is a must have.

#### **MEASUREMENTS**

DIMENSION : 15.75" L 7.25" H x 6" Ext **BACK PLATE** : 15.7" W x 5" H x 4.75" HCO

HANGING WEIGHT : 3.77 lb

## **LAMPING**

INPUT VOLTAGE : 120V

**BULB** : 2 x 60W Incandescent E26 Medium, 120W Total

**BULB INCLUDED** : (Not Included)

DIMMABLE : Yes LIGHTING\_DIRECTION: Up/Down

## MATERIAL

Steel + Wood