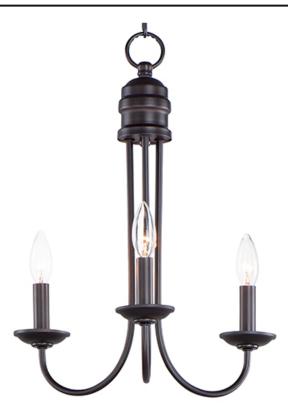

## PRODUCT DESCRIPTION

Modern style at a competitive price will make this collection the next builder standard. Tall profile Frost glass shades adorn a minimalistic frame in your choice of Satin Nickel or Oil Rubbed Bronze.

# **MEASUREMENTS**

DIMENSION : 15.5" L x 15.5" W x 19.25" H

MAX OAH : 57.75" OAH CANOPY : 5" W x 1" H x 5" L

HANGING WEIGHT : 6.61 lb

# LAMPING

INPUT VOLTAGE : 120V

BULB : 3 x 60W Incandescent E12 Candelabra , 180W Total

BULB INCLUDED : (Not Included)

DIMMABLE : Y

# MATERIAL

Steel