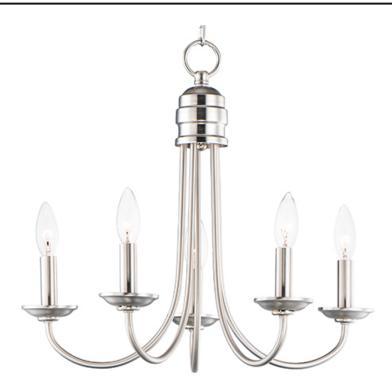

#### PRODUCT DESCRIPTION

Modern style at a competitive price will make this collection the next builder standard. Tall profile Frost glass shades adorn a minimalistic frame in your choice of Satin Nickel or Oil Rubbed Bronze.

## **MEASUREMENTS**

DIMENSION : 21" L x 21" W x 19.5" H

MAX OAH : 58" OAH

CANOPY : 5" W x 1" H x 5" L

HANGING WEIGHT : 7.72 lb

### LAMPING

INPUT VOLTAGE : 120V

BULB : 5 x 60W Incandescent E12 Candelabra , 300W Total

BULB INCLUDED : (Not Included)

DIMMABLE : Y