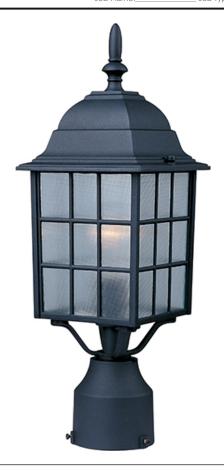

## **PRODUCT DESCRIPTION**

North Church is an early American style from Maxim Lighting International in Black, Pewter, or Rust Patina finish.

#### **FINISHES OPTION**

Black Pewter Rust Patina

Taupe

# **GLASS**

Frosted FT

## MATERIAL

Die Cast Aluminum