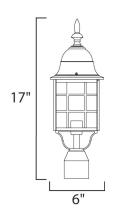

## **PRODUCT DESCRIPTION**

North Church is an early American style from Maxim Lighting International in Black, Pewter, or Rust Patina finish.



#### **MEASUREMENTS**

DIMENSION : 6" W x 17" H HANGING WEIGHT : 2.33 lb

#### LAMPING

INPUT VOLTAGE : 120V

LUMENS : 1,150 Rated

: 1 x 60W Incandescent E26 Medium, 60W Total

BULB INCLUDED : (Not Included)

DIMMABLE : Yes

#### **FINISHES OPTION**

Black Pewter Rust Patina

Taupe

# **GLASS**

Frosted FT

## MATERIAL

Die Cast Aluminum

## **RATINGS**

cULus Wet Location







#### **ADDITIONAL**

RATED LIFE 2500 Hours OPERATING TEMPERATURE: -20°C (-4°F), 40°C (104°F)

Always consult a qualified electrician before installing any lighting product.



## WESTERN DISTRIBUTION CENTER (HEADQUARTER)

253 NORTH VINELAND AVE I CITY OF INDUSTRY, CA 91746

## **EASTERN DISTRIBUTION CENTER**

4200 SHIRLEY DR. I ATLANTA, GA 30336

P. 626.956.4200 | F. 626.956.4225 | maximlighting.com