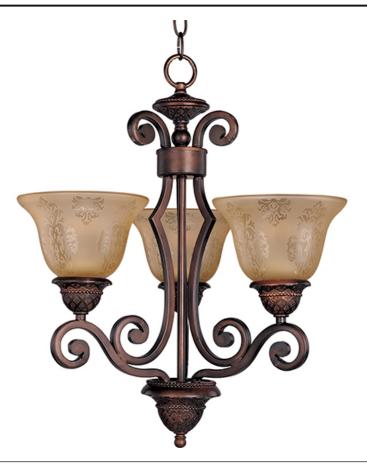

## **PRODUCT DESCRIPTION**

In either Screen Amber or Soft Vanilla Glass, the sharp angles of the Oil Rubbed Bronze body modernizes and inspires.

## **FINISHES OPTION**

GLASS Screen Amber SA

MATERIAL Steel + Glass

RATINGS cULus Dry Location

ADDITIONAL ADJUSTABLE RATED LIFE 2500 Hours **OPERATING TEMPERATURE:** -20°C (-4°F), 40°C (104°F)

Always consult a qualified electrician before installing any lighting product.