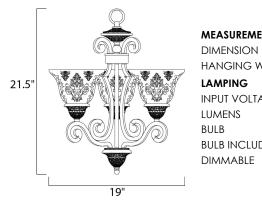

## **MEASUREMENTS**

: 19" L x 19" W x 21.5" H HANGING WEIGHT : 11.31 lb

LAMPING INPUT VOLTAGE : 120V : 3,450 Rated : 3 x 60W Incandescent E26 Medium , 180W Total BULB INCLUDED : (Not Included) DIMMABLE : Yes