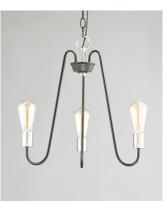

## PRODUCT DESCRIPTION

Arms that gracefully descend from a collector cradle a round metal band that can be removed for a minimalistic look. Available in two finish combinations: Black with Satin Nickel Accents and Oil Rubbed Bronze with Antique Brass accents.

### **FINISHES OPTION**

В

Black / Satin Nickel

Oil Rubbed Bronze / Antique Brass