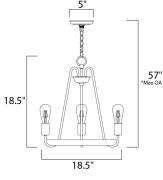

\*max overall height

### **MEASUREMENTS**

DIMENSION : 18.5" L x 18.5" W x 18.5" H

MAX OAH : 57" OAH CANOPY : 5" W x 0.75" H

HANGING WEIGHT : 5.6 lb WIRE LENGTH : 120"