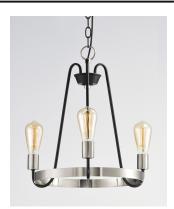

## PRODUCT DESCRIPTION

Arms that gracefully descend from a collector cradle a round metal band that can be removed for a minimalistic look. Available in two finish combinations: Black with Satin Nickel Accents and Oil Rubbed Bronze with Antique Brass accents.

### **FINISHES OPTION**

В

Black / Satin Nickel

Oil Rubbed Bronze / Antique Brass