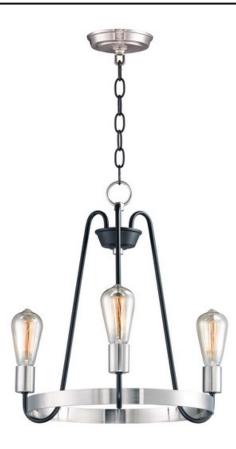

## PRODUCT DESCRIPTION

Arms that gracefully descend from a collector cradle a round metal band that can be removed for a minimalistic look. Available in two finish combinations: Black with Satin Nickel Accents and Oil Rubbed Bronze with Antique Brass accents.

### **FINISHES OPTION**

В

Black / Satin Nickel

Oil Rubbed Bronze / Antique Brass