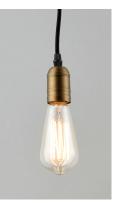

## **PRODUCT DESCRIPTION**

Cords of Black fabric support metal sockets finished in a natural Antique Brass allow you to create unique and fun lighting. All except the single pendant are supplied with hangers that attach to the ceiling to allow you to swag each socket. There are a number of optional bulbs to choose from.

**MEASUREMENTS** 

: 5" L x 5" W x 3.25" H DIMENSION MAX OAH : 124.5" OAH CANOPY : 5" W x 0.75" H x 5" L HANGING WEIGHT : 0.88 lb WIRE LENGTH : 120"

LAMPING

BULB

INPUT VOLTAGE :110-130V : 1 x 60W Incandescent E26 Medium , 60W Total BULB INCLUDED : (Not Included) DIMMABLE :Yes