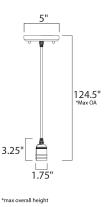

**MEASUREMENTS** 

: 5" L x 5" W x 3.25" H DIMENSION MAX OAH : 124.5" OAH CANOPY : 5" W x 0.75" H x 5" L HANGING WEIGHT : 0.88 lb WIRE LENGTH : 120"

LAMPING

BULB

INPUT VOLTAGE :110-130V : 1 x 60W Incandescent E26 Medium , 60W Total BULB INCLUDED : (Not Included) DIMMABLE :Yes