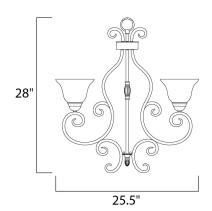

#### **MEASUREMENTS**

DIMENSION : 25.5" L x 25.5" W x 28" H

HANGING WEIGHT : 17.64 lb

LAMPING

INPUT VOLTAGE : 120V

LUMENS : 5,750 Rated

BULB : 5 x 60W Incandescent E26 Medium, 300W Total

BULB INCLUDED : (Not Included)