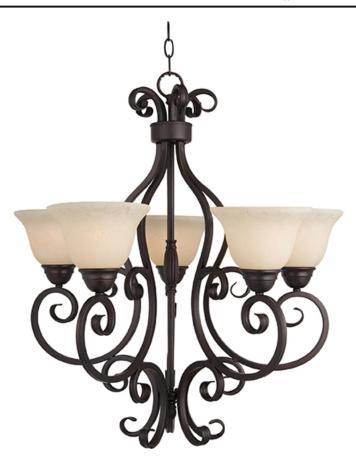

### PRODUCT DESCRIPTION

This decorative classic in Oil Rubbed Bronze finish is both dramatic and subtle, with or without shades.

#### **MEASUREMENTS**

DIMENSION : 25.5" L x 25.5" W x 28" H

HANGING WEIGHT : 17.64 lb

LAMPING

INPUT VOLTAGE : 120V

LUMENS : 5,750 Rated

BULB : 5 x 60W Incandescent E26 Medium, 300W Total

BULB INCLUDED : (Not Included)

## GLASS

Frosted Ivory FI

### MATERIAL Steel + Glass