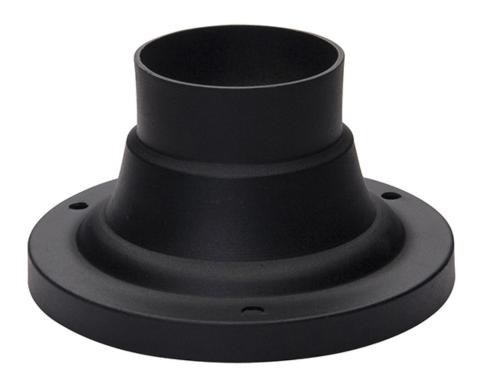

## PRODUCT DESCRIPTION

Maxim Lighting's commitment to both the residential lighting and the home building industries will assure you a product line focused on your lighting needs. With Maxim Lighting's Outdoor Essentials collection you will find quality product that is well designed, well priced and readily available.

# **MEASUREMENTS**

DIMENSION : 6" W x 3.5" H HANGING WEIGHT : 0.5 lb

# LAMPING

BULB : OW Total

DIMMABLE :

#### **FINISHES OPTION**

Acid Verde

Antique Brass

Black

Burnished

Country Stone

Empire Bronze

Pewter

Polished Brass

White

# MATERIAL

Aluminum

# RATINGS

N/A Location



## **ADDITIONAL**

OPERATING TEMPERATURE: -20°C (-4°F), 40°C (104°F)

Always consult a qualified electrician before installing any lighting product.



# **WESTERN DISTRIBUTION CENTER