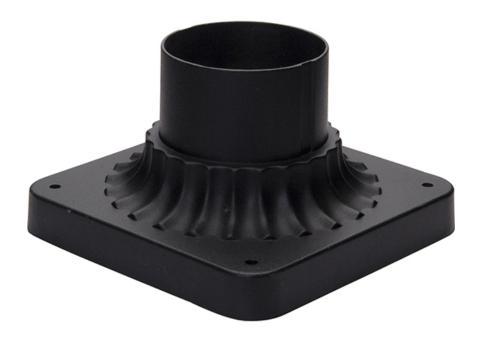

### PRODUCT DESCRIPTION

Maxim Lighting's commitment to both the residential lighting and the home building industries will assure you a product line focused on your lighting needs. With Maxim Lighting's Outdoor Essentials collection you will find quality product that is well designed, well priced and readily available.

## **MEASUREMENTS**

DIMENSION : 6" L x 5.75" W x 3.5" H

HANGING WEIGHT : 0.55 lb

LAMPING

BULB : OW Total

DIMMABLE :