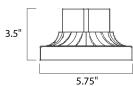

## **MEASUREMENTS**

DIMENSION : 6" L x 5.75" W x 3.5" H

HANGING WEIGHT : 0.55 lb

LAMPING

BULB : OW Total

DIMMABLE :