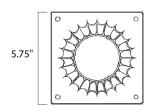

## **MEASUREMENTS**

DIMENSION : 6" L x 5.75" W x 3.5" H

HANGING WEIGHT : 0.44 lb

LAMPING

BULB : OW Total

DIMMABLE :