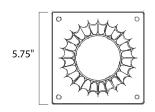

## **MEASUREMENTS**

DIMENSION : 6" L x 5.75" W x 3.5" H

HANGING WEIGHT : 0.44 lb

LAMPING

BULB : OW Total

DIMMABLE :