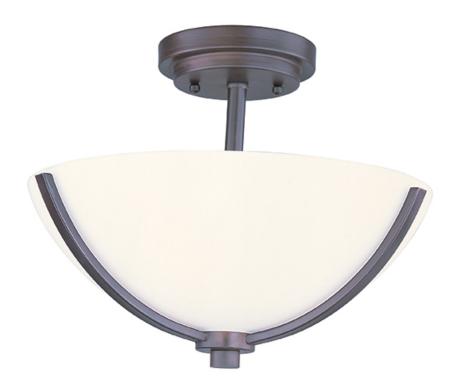

# PRODUCT DESCRIPTION

Intersecting arms finished in your choice of Satin Nickel or Oil Rubbed Bronze support tall, cylindrical Satin White glass shades for a spectacular and transitional look.