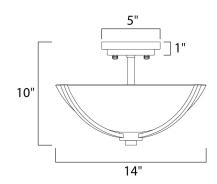

# PRODUCT DESCRIPTION

Intersecting arms finished in your choice of Satin Nickel or Oil Rubbed Bronze support tall, cylindrical Satin White glass shades for a spectacular and transitional look.



# **MEASUREMENTS**

: 14" L x 14" W x 10" H DIMENSION

HANGING WEIGHT : 3.63 lb

## LAMPING

INPUT VOLTAGE : 120V **LUMENS** : 0 Rated

BULB : 3 x 60W Incandescent E26 Medium, 180W Total

BULB INCLUDED : (Not Included)

DIMMABLE : Yes

#### **FINISHES OPTION**



# **GLASS**

Satin White SW

## MATERIAL

Steel + Glass

#### **RATINGS**

cETLus Dry Location



# **ADDITIONAL**

OPERATING TEMPERATURE: -20°C (-4°F), 40°C (104°F)

Always consult a qualified electrician before installing any lighting product.



# WESTERN DISTRIBUTION CENTER (HEADQUARTER)

4200 SHIRLEY DR. I ATLANTA, GA 30336

P. 626.956.4200 | F. 626.956.4225 | maximlighting.com