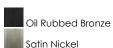

# PRODUCT DESCRIPTION

Intersecting arms finished in your choice of Satin Nickel or Oil Rubbed Bronze support tall, cylindrical Satin White glass shades for a spectacular and transitional look.



# **MEASUREMENTS**

: 14" L x 14" W x 10" H DIMENSION

HANGING WEIGHT : 3.63 lb

## LAMPING

INPUT VOLTAGE : 120V **LUMENS** : 0 Rated

BULB : 3 x 60W Incandescent E26 Medium, 180W Total

BULB INCLUDED : (Not Included)

DIMMABLE : Yes

#### **FINISHES OPTION**



# **GLASS**

Satin White SW

## MATERIAL

Steel + Glass

#### **RATINGS**

cETLus Dry Location



# **ADDITIONAL**

OPERATING TEMPERATURE: -20°C (-4°F), 40°C (104°F)

Always consult a qualified electrician before installing any lighting product.



# WESTERN DISTRIBUTION CENTER (HEADQUARTER)

4200 SHIRLEY DR. I ATLANTA, GA 30336

P. 626.956.4200 | F. 626.956.4225 | maximlighting.com