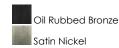

### **FINISHES OPTION**

### PRODUCT DESCRIPTION

Straight lines and curves make this contemporary series a classic. Square metal tubing finished in your choice of Oil Rubbed Bronze or Satin Nickel support tapered square Frosted glass shades.