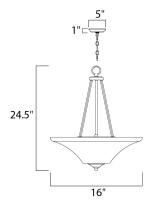

### **MEASUREMENTS**

DIMENSION :  $16" L \times 16" W \times 24.5" H$  CANOPY :  $4.5" W \times 1" H \times 12" L$ 

HANGING WEIGHT : 14.33 lb