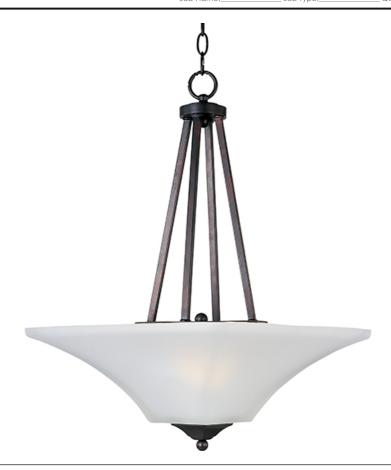

### PRODUCT DESCRIPTION

Straight lines and curves make this contemporary series a classic. Square metal tubing finished in your choice of Oil Rubbed Bronze or Satin Nickel support tapered square Frosted glass shades.

### **GLASS**

Frosted FT

# MATERIAL

Glass + Steel