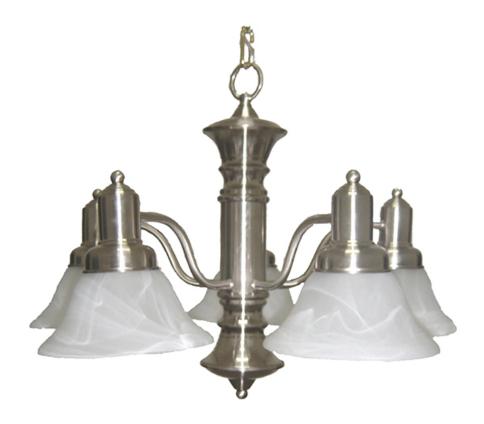

#### PRODUCT DESCRIPTION

Newburg is a traditional, early American style collection from Maxim Lighting International in multiple finishes and glass types.

#### **FINISHES OPTION**

Acorn

Country Stone

Oil Rubbed Bronze

Polished Brass

Satin Nickel

**GLASS** 

Marble MR

MATERIAL

Steel + Glass

**RATINGS** 

cETLus Dry Location