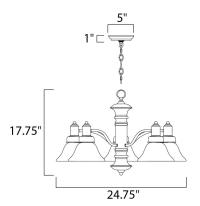

### **MEASUREMENTS**

DIMENSION : 24.75" L x 24.75" W x 17.75" H

: 5" W x 1" H x 5" L CANOPY

: 13.45 lb HANGING WEIGHT