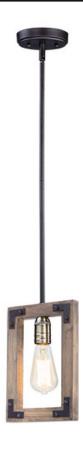

### **PRODUCT DESCRIPTION**

The combination of Weathered Wood with Bronze iron accents is perfectly suited for today rustic room design. Add vintage bulbs to this collection to complete the authentic inspiration of this collection.

# FINISHES OPTION

Weathered Oak / Bronze

MATERIAL Steel + Glass

RATINGS cULus Dry Location