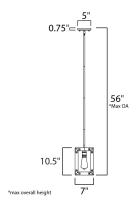

#### MEASUREMENTS

DIMENSION : 1.5" MAX OAH : 56"

# CANOPY : HANGING WEIGHT :

LAMPING INPUT VOLTAGE : 120V BULB : 1 x 60

: 1.5" L x 7" W x 10.5" H : 56" OAH : 5" W x 0.75" H x 5" L : 2.9 lb

BULB: 1 x 60W Incandescent E26 Medium , 60W TotalBULB INCLUDED: (Not Included)