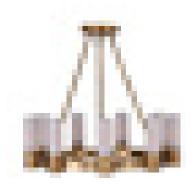

## **PRODUCT DESCRIPTION**

The Contessa takes a transitional approach to a classic traditional style. The collection of lights feature frames of rectangular tubing finished in our Natural Aged Brass. The Satin White cylindrical shades provide a soft diffused light while adding a contemporary flair to the design.

## FINISHES OPTION

GLASS Satin White SW

MATERIAL Steel + Glass

RATINGS cETLus Dry Location

ADDITIONAL OPERATING TEMPERATURE: -20°C (-4°F), 40°C (104°F)

Always consult a qualified electrician before installing any lighting product.