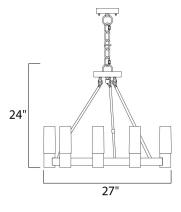

| MEASUREMENTS |
|--------------|
|--------------|

- DIMENSION MAX OAH : 36" OAH
- LAMPING
- BULB
- DIMMABLE
- : 27" L x 27" W x 24" H

Job Name:

Job Type:\_

- HANGING WEIGHT : 18.7 lb
- INPUT VOLTAGE : 120V
- LUMENS : 0 Rated
  - : 9 x 40W Incandescent E12 Candelabra , 360W Total
- BULB INCLUDED : (Not Included)
  - :Yes