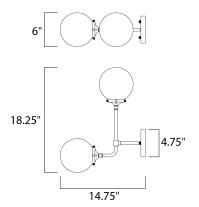

# MEASUREMENTS

DIMENSION : 6" W x 18.25" H x 14.75" Ext

HANGING WEIGHT : 3.53 lb