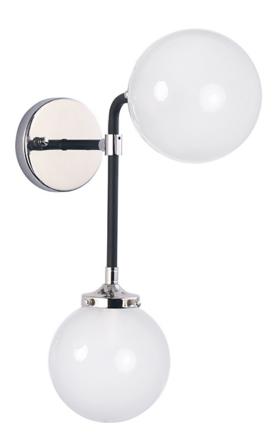

## PRODUCT DESCRIPTION

A Mid-Century Modern industrial classic revived featuring softly bent arms finished in Black with Polished Nickel accents that terminate at round White opal glass balls.

#### **FINISHES OPTION**

Black / Polished Nickel

### GLASS

White WT