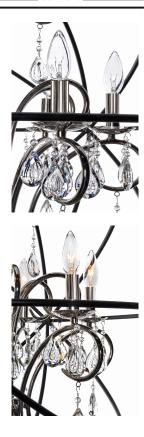

## **PRODUCT DESCRIPTION**

A spherical frame of metal surround a simple line chandelier draped in crystal for a transitional style that fits any interior design. Orbit is available in 2 sizes and 2 finishes, Oil Rubbed Bronze with Cognac crystal and a combo finish of Anthracite and Polished Nickel with Clear crystal.

HANGING WEIGHT : 4.58 lb

: 0 Rated

INPUT VOLTAGE : 120V

: 3 x 60W Incandescent E12 Candelabra , 180W Total BULB INCLUDED : (Not Included)

DIMMABLE : Yes