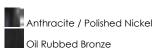

## **PRODUCT DESCRIPTION**

A spherical frame of metal surround a simple line chandelier draped in crystal for a transitional style that fits any interior design. Orbit is available in 2 sizes and 2 finishes, Oil Rubbed Bronze with Cognac crystal and a combo finish of Anthracite and Polished Nickel with Clear crystal.

## **FINISHES OPTION**

MATERIAL Steel + Crystal

RATINGS cULus Dry Location