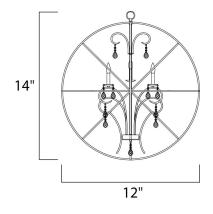

## **MEASUREMENTS**

DIMENSION

MAX OAH

LUMENS

BULB

: 12" L x 12" W x 14" H

: 50" OAH

LAMPING