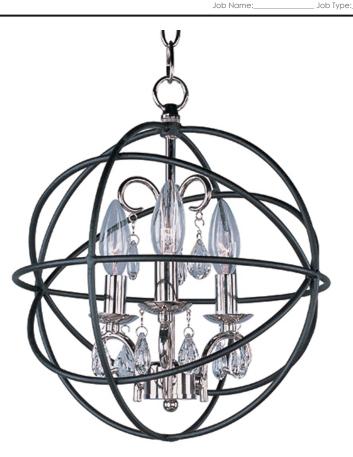

## **PRODUCT DESCRIPTION**

A spherical frame of metal surround a simple line chandelier draped in crystal for a transitional style that fits any interior design. Orbit is available in 2 sizes and 2 finishes, Oil Rubbed Bronze with Cognac crystal and a combo finish of Anthracite and Polished Nickel with Clear crystal.

HANGING WEIGHT : 4.58 lb

: 0 Rated

INPUT VOLTAGE : 120V

: 3 x 60W Incandescent E12 Candelabra , 180W Total BULB INCLUDED : (Not Included)

DIMMABLE : Yes

## **FINISHES OPTION**

MATERIAL Steel + Crystal

RATINGS cULus Dry Location