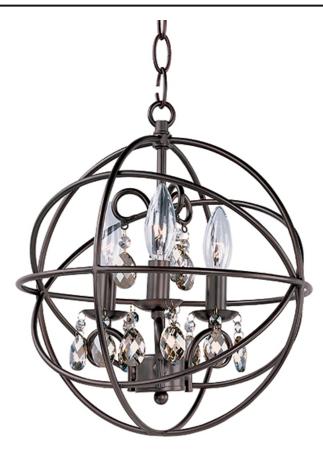

### PRODUCT DESCRIPTION

A spherical frame of metal surround a simple line chandelier draped in crystal for a transitional style that fits any interior design. Orbit is available in 2 sizes and 2 finishes, Oil Rubbed Bronze with Cognac crystal and a combo finish of Anthracite and Polished Nickel with Clear crystal.