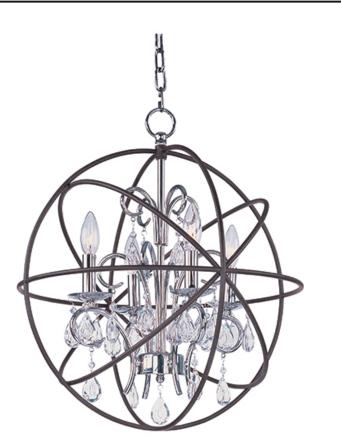

## **PRODUCT DESCRIPTION**

A spherical frame of metal surround a simple line chandelier draped in crystal for a transitional style that fits any interior design. Orbit is available in 2 sizes and 2 finishes, Oil Rubbed Bronze with Cognac crystal and a combo finish of Anthracite and Polished Nickel with Clear crystal.