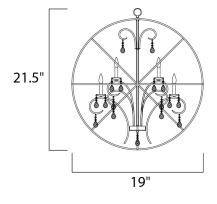

## **MEASUREMENTS**

DIMENSION

MAX OAH

: 19" L x 19" W x 21.5" H : 57.5" OAH

LAMPING

HANGING WEIGHT

LUMENS BULB BULB INCLUDED DIMMABLE

: 8.11 lb