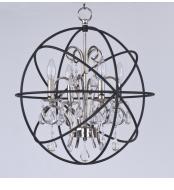

## **PRODUCT DESCRIPTION**

A spherical frame of metal surround a simple line chandelier draped in crystal for a transitional style that fits any interior design. Orbit is available in 2 sizes and 2 finishes, Oil Rubbed Bronze with Cognac crystal and a combo finish of Anthracite and Polished Nickel with Clear crystal.