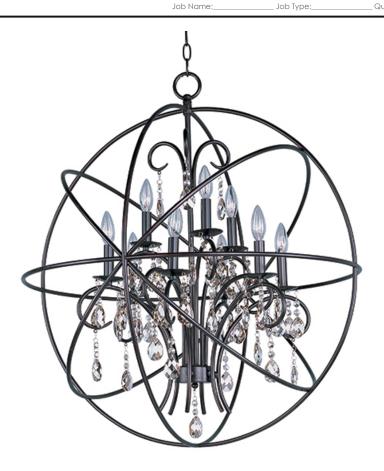

## PRODUCT DESCRIPTION

A spherical frame of metal surround a simple line chandelier draped in crystal for a transitional style that fits any interior design. Orbit is available in 2 sizes and 2 finishes, Oil Rubbed Bronze with Cognac crystal and a combo finish of Anthracite and Polished Nickel with Clear crystal.

## MATERIAL

Steel + Crystal