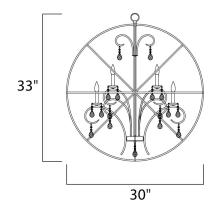

# **MEASUREMENTS**

**DIMENSION** : 30" L x 30" W x 33" H

MAX OAH : 69" OAH HANGING WEIGHT : 21.56 lb