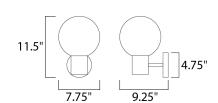

## **MEASUREMENTS**

DIMENSION : 7.75" W x 11.5" H x 9.25" Ext

MAX OAH : 4.75" W x 1" H HANGING WEIGHT : 4.4092 lb