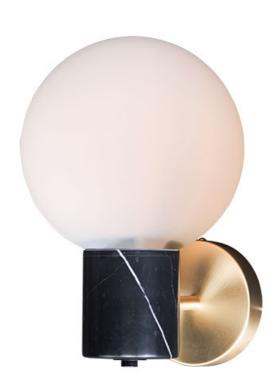

## PRODUCT DESCRIPTION

Inspired by both Mid Century Modern and Scandinavian Contemporary this collection spans a large breadth of today's interior design. Straight tubing finished in Satin Brass supports hand blown Satin White cased glass globes. Black accents of metal and Black marble add dramatic detail and upscale appeal.

#### MATERIAL

Steel + Marble + Opal Glass