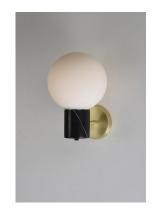

## PRODUCT DESCRIPTION

Inspired by both Mid Century Modern and Scandinavian Contemporary this collection spans a large breadth of today's interior design. Straight tubing finished in Satin Brass supports hand blown Satin White cased glass globes. Black accents of metal and Black marble add dramatic detail and upscale appeal.

#### MATERIAL

Steel + Marble + Opal Glass