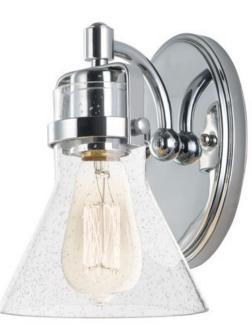

## **PRODUCT DESCRIPTION**

This nautical-inspired bath vanity features Clear Seedy glass cones suspended by a yoke frame finished in Polished Chrome. The clear glass offers abundant lighting and compliments the styling of the fixture. Make it a more industrial look by adding filament E26 light bulbs.