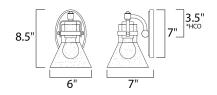

\*height from center of outlet to the top of the fixture

## MEASUREMENTS

DIMENSION MAX OAH HANGING WEIGHT LAMPING INPUT VOLTAGE LUMENS BULB BULB INCLUDED DIMMABLE : 6" W x 8.5" H x 7" Ext : 4.5" W x 7" H

: 2.2 lb

; DLTAGE : 110-130V : 0 Rated : 1 x 60W Incandescent E26 Medium , 60W Total LUDED : (Not Included) LE : Yes