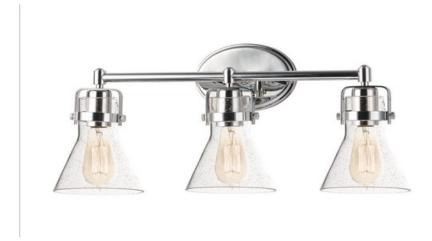

## **PRODUCT DESCRIPTION**

This nautical-inspired bath vanity features Clear Seedy glass cones suspended by a yoke frame finished in Polished Chrome. The clear glass offers abundant lighting and compliments the styling of the fixture. Make it a more industrial look by adding filament E26 light bulbs.