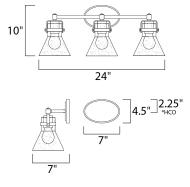

\*height from center of outlet to the top of the fixture

**MEASUREMENTS** 

DIMENSION BACK PLATE HANGING WEIGHT

LAMPING

LUMENS BULB **BULB INCLUDED** DIMMABLE

: 24.25" W x 10" H x 7" Ext : 4.5" W x 7" H x 2.25" HCO