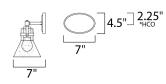

## **MEASUREMENTS**

DIMENSION : 33" W x 10" H x 7" Ext **BACK PLATE** : 4.5" W x 7" H x 2.25" HCO

HANGING WEIGHT : 6.6 lb