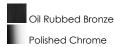

### PRODUCT DESCRIPTION

This nautical-inspired bath vanity features Clear Seedy glass cones suspended by a yoke frame finished in Polished Chrome. The clear glass offers abundant lighting and compliments the styling of the fixture. Make it a more industrial look by adding filament E26 light bulbs.





\*height from center of outlet to the top of the fixture

## **MEASUREMENTS**

DIMENSION : 33" W x 10" H x 7" Ext **BACK PLATE** : 4.5" W x 7" H x 2.25" HCO

HANGING WEIGHT : 6.6 lb

### LAMPING

**LUMENS** : 0 Rated

**BULB** : 4 x 60W Incandescent E26 Medium, 240W Total

**BULB INCLUDED** : (Not Included)

DIMMABLE : Yes LIGHTING\_DIRECTION: Down

## **FINISHES OPTION**



## **GLASS**

Seedy CD

#### MATERIAL

Steel + Glass

#### **RATINGS**

**CETLUS** 

Damp Location







#### **ADDITIONAL**

INSTALL UP/DOWN: Down OPERATING TEMPERATURE: -20°C (-4°F), 40°C (104°F)

Always consult a qualified electrician before installing any lighting product.



# WESTERN DISTRIBUTION CENTER (HEADQUARTER)

4200 SHIRLEY DR. I ATLANTA, GA 30336

P. 626.956.4200 | F. 626.956.4225 | maximlighting.com