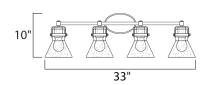

## **MEASUREMENTS**

DIMENSION : 33" W x 10" H x 7" Ext **BACK PLATE** : 4.5" W x 7" H x 2.25" HCO

HANGING WEIGHT : 6.6 lb