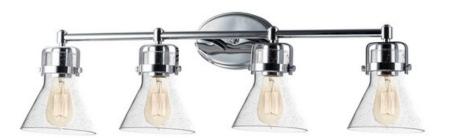

### PRODUCT DESCRIPTION

This nautical-inspired bath vanity features Clear Seedy glass cones suspended by a yoke frame finished in Polished Chrome. The clear glass offers abundant lighting and compliments the styling of the fixture. Make it a more industrial look by adding filament E26 light bulbs.