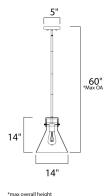

MEASUREMENTS

DIMENSION : 14" L x 14" W x 60" H

MAX OAH : 60" OAH

CANOPY : 5" W x 1" H x 5" L

HANGING WEIGHT : 7.94 lb

LAMPING

INPUT VOLTAGE : 120V LUMENS : 0 Rated

BULB : 1 x 60W Incandescent E26 Medium , 60W Total