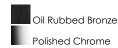

### PRODUCT DESCRIPTION

This nautical-inspired bath vanity features Clear Seedy glass cones suspended by a yoke frame finished in Polished Chrome. The clear glass offers abundant lighting and compliments the styling of the fixture. Make it a more industrial look by adding filament E26 light bulbs.



MEASUREMENTS

DIMENSION : 14" L x 14" W x 60" H

MAX OAH : 60" OAH

CANOPY : 5" W x 1" H x 5" L

HANGING WEIGHT : 7.94 lb

LAMPING

INPUT VOLTAGE : 120V LUMENS : 0 Rated

BULB : 1 x 60W Incandescent E26 Medium , 60W Total

BULB INCLUDED : (Not Included)

DIMMABLE : Yes

### **FINISHES OPTION**



## GLASS

Seedy CD

# MATERIAL

Steel + Glass

### **RATINGS**

cULus Dry Location



### **ADDITIONAL**

ADJUSTABLE SLOPE: 120 OPERATING TEMPERATURE:

-20°C (-4°F), 40°C (104°F)

Always consult a qualified electrician before installing any lighting product.



WESTERN DISTRIBUTION CENTER (HEADQUARTER)
253 NORTH VINELAND AVE I CITY OF INDUSTRY, CA 91746

## EASTERN DISTRIBUTION CENTER

4200 SHIRLEY DR. I ATLANTA, GA 30336

P. 626.956.4200 | F. 626.956.4225 | maximlighting.com