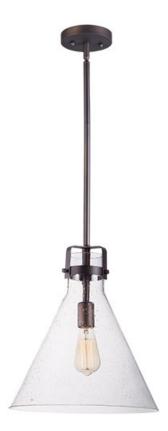

### PRODUCT DESCRIPTION

This nautical-inspired bath vanity features Clear Seedy glass cones suspended by a yoke frame finished in Polished Chrome. The clear glass offers abundant lighting and compliments the styling of the fixture. Make it a more industrial look by adding filament E26 light bulbs.