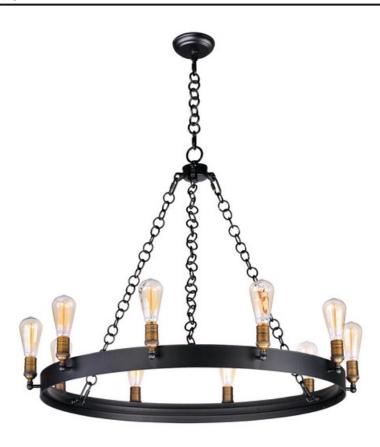

# PRODUCT DESCRIPTION

As stately as its name, these heavy weight rings finished in Black support cast Natural Aged Brass sockets. Handmade round ring chain is used that adds to the authenticity of this antique reproduction.

#### **MEASUREMENTS**

DIMENSION : 37.5" L x 37.5" W x 28" H

HANGING WEIGHT : 10 lb

#### **FINISHES OPTION**

Black / Natural Aged Brass