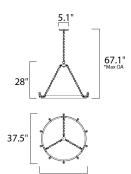

\*max overall height

#### **MEASUREMENTS**

DIMENSION : 37.5" L x 37.5" W x 28" H

HANGING WEIGHT : 10 lb