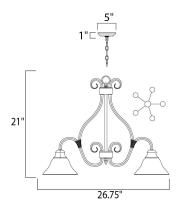

#### MEASUREMENTS

DIMENSION

CANOPY

BULB

: 26.75" L x 26.75" W x 21" H : 5" W x 1" H x 5" L

: 11.53 lb

### HANGING WEIGHT LAMPING

INPUT VOLTAGE : 120V LUMENS

: 5,750 Rated : 5 x 60W Incandescent E26 Medium , 300W Total BULB INCLUDED : (Not Included)

DIMMABLE :Yes