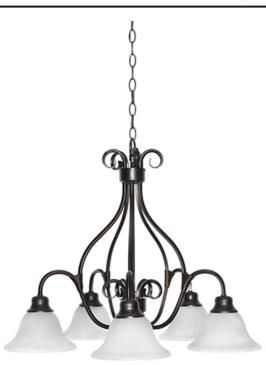

#### **PRODUCT DESCRIPTION**

Simple, elegant designs offered in a variety of our most popular finishes. Choose from Acorn, Country Stone, Pewter and Kentucky Bronze. Glass options are Marble and Wilshire.

## Acorn Country Stone Kentucky Bronze

Pewter

GLASS Marble MR

MATERIAL Steel