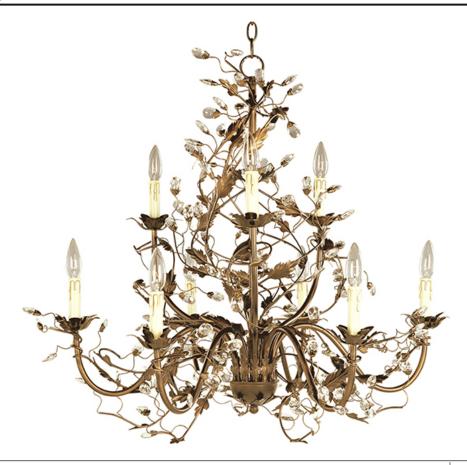

## **PRODUCT DESCRIPTION**

One of our most popular collections, Elegante combines lighting with decorating. Delicate leaves and crystals top the wrap-around vines. Offered in Etruscan Gold or Oil Rubbed Bronze.

## **FINISHES OPTION**

Etruscan Gold Oil Rubbed Bronze

MATERIAL

Steel

RATINGS cULus Dry Location