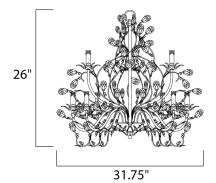

MEASUREMENTS DIMENSION

: 29" L x 29" W x 30.5" H

LAMPING

LUMENS BULB BULB INCLUDED DIMMABLE

HANGING WEIGHT : 21 lb

INPUT VOLTAGE : 120V : 6,048 Rated : 9 x 60W Incandescent E12 Candelabra , 540W Total : (Not Included) : Yes