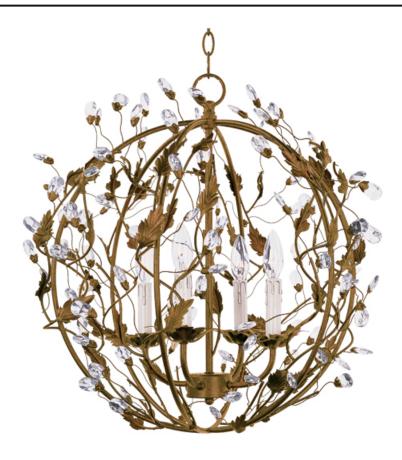

## PRODUCT DESCRIPTION

One of our most popular collections, Elegante combines lighting with decorating. Delicate leaves and crystals top the wrap-around vines. Offered in Etruscan Gold or Oil Rubbed Bronze.

#### **MEASUREMENTS**

DIMENSION : 22" L x 22" W x 22" H

HANGING WEIGHT : 9.55 lb

### LAMPING

INPUT VOLTAGE : 120V : 0 Rated LUMENS

BULB : 4 x 60W Incandescent E12 Candelabra, 240W Total

BULB INCLUDED : (Not Included)

DIMMABLE : Yes

## MATERIAL

Steel