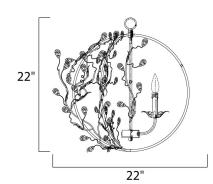

#### **MEASUREMENTS**

DIMENSION : 22" L x 22" W x 22" H

HANGING WEIGHT : 9.55 lb