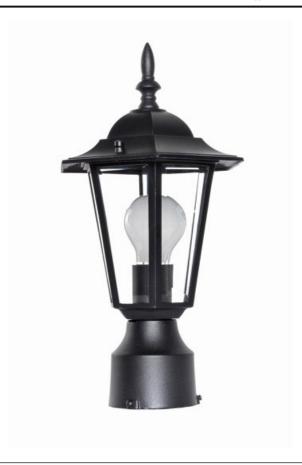

## PRODUCT DESCRIPTION

Maxim Lighting's commitment to both the residential lighting and the home building industries will assure you a product line focused on your basic lighting needs. With the Builder Cast collection you will find quality lighting that is well designed, well priced and readily available.

# **MEASUREMENTS**

DIMENSION : 8" L x 8" W x 15.25" H

HANGING WEIGHT : 1.74 lb

**LAMPING** 

INPUT VOLTAGE : 120V

LUMENS : 1,150 Rated

BULB : 1 x 60W Incandescent E26 Medium , 60W Total

BULB INCLUDED : (Not Included)

# GLASS

Clear CL

### MATERIAL

Die Cast Aluminum