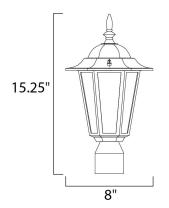

# **MEASUREMENTS**

DIMENSION : 8" L x 8" W x 15.25" H

HANGING WEIGHT : 1.74 lb

**LAMPING** 

INPUT VOLTAGE : 120V

LUMENS : 1,150 Rated

BULB : 1 x 60W Incandescent E26 Medium , 60W Total

BULB INCLUDED : (Not Included)