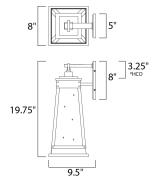

\*height from center of outlet to the top of the fixture

# **MEASUREMENTS**

DIMENSION : 8" W x 19.75" H x 9.5" Ext **BACK PLATE** : 5" W x 8" H x 3.25" HCO

HANGING WEIGHT : 3.8 lb