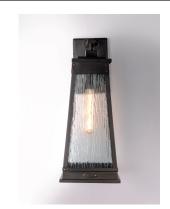

# **PRODUCT DESCRIPTION**

A tapered square shade finished in Olde Brass suspends from a bracket to replicate a nautical lantern. Panels of clear Ripple glass allow for the lamp to shine through while still diffusing the light. The medallion at the base of the shade and rivets along the frame are finished in an antique brass to add authenticity to the design.

## **GLASS**

Ripple RP

## MATERIAL

Stainless steel