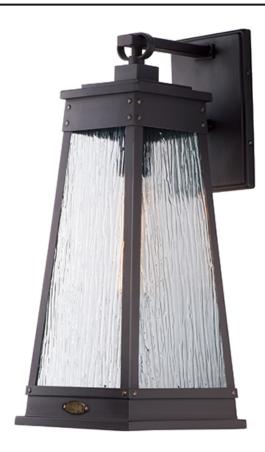

# **PRODUCT DESCRIPTION**

A tapered square shade finished in Olde Brass suspends from a bracket to replicate a nautical lantern. Panels of clear Ripple glass allow for the lamp to shine through while still diffusing the light. The medallion at the base of the shade and rivets along the frame are finished in an antique brass to add authenticity to the design.

## **GLASS**

Ripple RP

## MATERIAL

Stainless steel