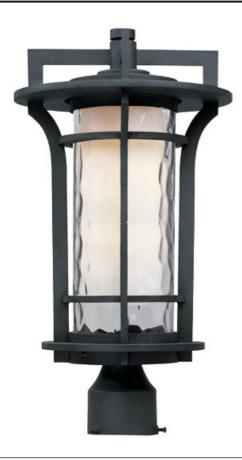

## **PRODUCT DESCRIPTION**

Bold, exterior design of Die Cast aluminum finished in Black Oxide support elongated cylinders of clear Waterglass. Light is gently diffused by a second inner cylinder of Satin White glass.