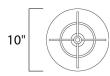

### **MEASUREMENTS**

DIMENSION : 10" L x 10" W x 17.75" H

HANGING WEIGHT : 3.3 lb