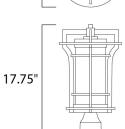

### **MEASUREMENTS**

DIMENSION : 10" L x 10" W x 17.75" H

HANGING WEIGHT : 3.3 lb