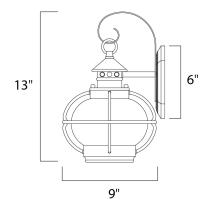

## **MEASUREMENTS**

DIMENSION : 8" W x 13" H x 9" Ext BACK PLATE : 6" W x 6" H x 6" HCO

HANGING WEIGHT : 1.21 lb