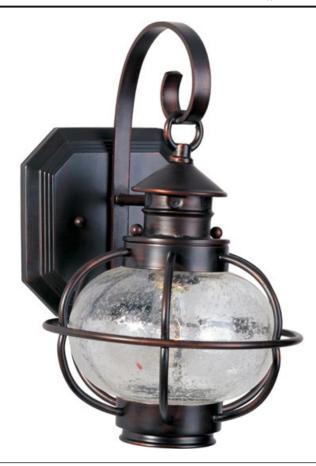

## PRODUCT DESCRIPTION

Portsmouth is a traditional, early American style collection from Maxim Lighting International in Oil Rubbed Bronze finish with Seedy glass.

#### **FINISHES OPTION**

Oil Rubbed Bronze

## GLASS

Seedy CD

#### MATERIAL

Aluminum + Glass