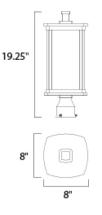

**MEASUREMENTS** 

DIMENSION : 8 HANGING WEIGHT : 6 LAMPING INPUT VOLTAGE : 120V LUMENS : 0 Ra BULB : 1 x 6 BULB INCLUDED : (Not DIMMABLE : Yes

: 8" L x 8" W x 19.25" H : 6.6 lb

CE 1120V
: 0 Rated
: 1 x 60W Incandescent E26 Medium , 60W Total
DED : (Not Included)
: Yes