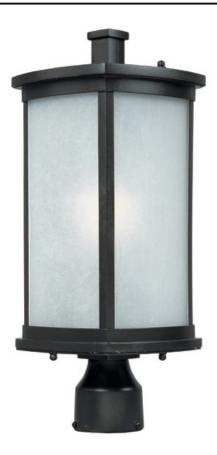

## **PRODUCT DESCRIPTION**

Simple lines create a transitional style that fits a wide variety of exterior home design. Available in both Platinum and Bronze finish with Frosted Seedy glass in fluorescent or incandescent. Fluorescent models can easily be adapted to LED with the lamp.

## FINISHES OPTION

Bronze Platinum

GLASS Frosted Seedy FS

MATERIAL Aluminum + Glass

RATINGS CETLus Wet Location

ADDITIONAL OPERATING TEMPERATURE: -20°C (-4°F), 40°C (104°F)

Always consult a qualified electrician before installing any lighting product.